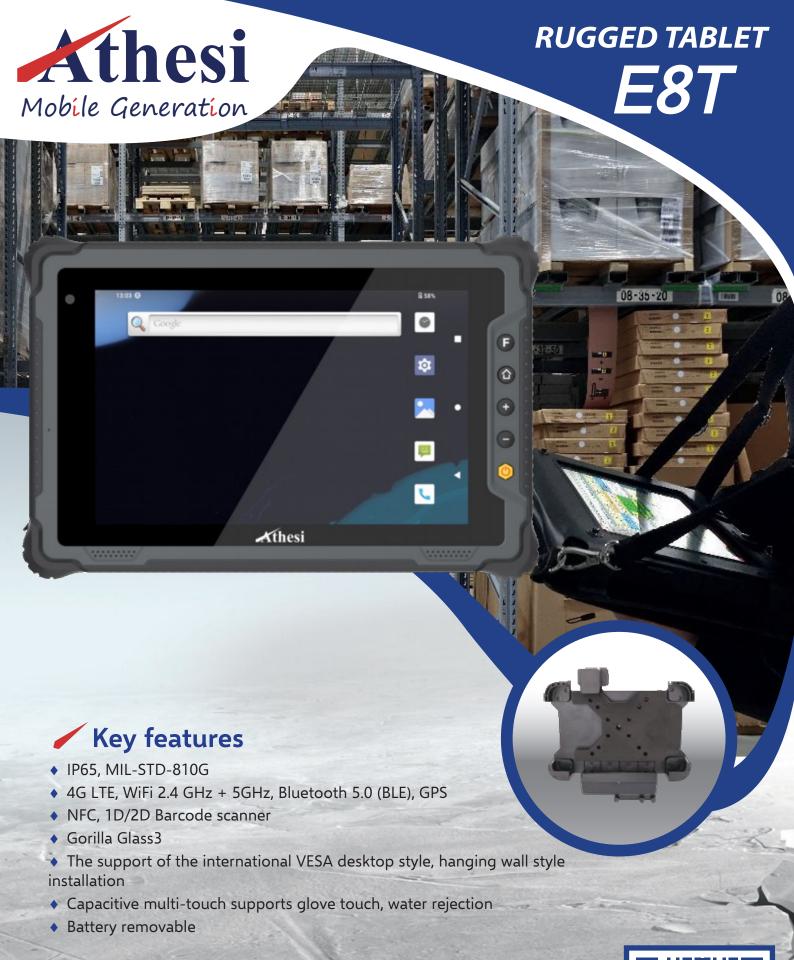

# **Accessories**

Desktop Dock

Additional removable battery

**Quad batteries charger** 

**Power supply** 

hand strap

Digitizer stylus

Cigar jack charger