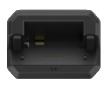

## **Battery**

- ♦ Lithium-Ion Polymer 3.8V 10 000 mA
- Battery user removable
- ♦ 8 hours autonomy

# **Accessories**

Desktop Dock

Additional removable battery

**Quad batteries charger** 

**Power supply** 

hand strap

Digitizer stylus

Cigar jack charger